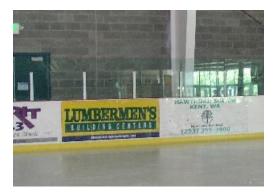

#### Package #1

**Dasher Board Ad** 

\$2,500.00/year

Package Includes:

2 dasher ads (opposite sides) Size: 8' (W) x 3' (H) – 24 s.f. ad 40 skating passes for Admission & Skate Rental (up to \$1000 value)